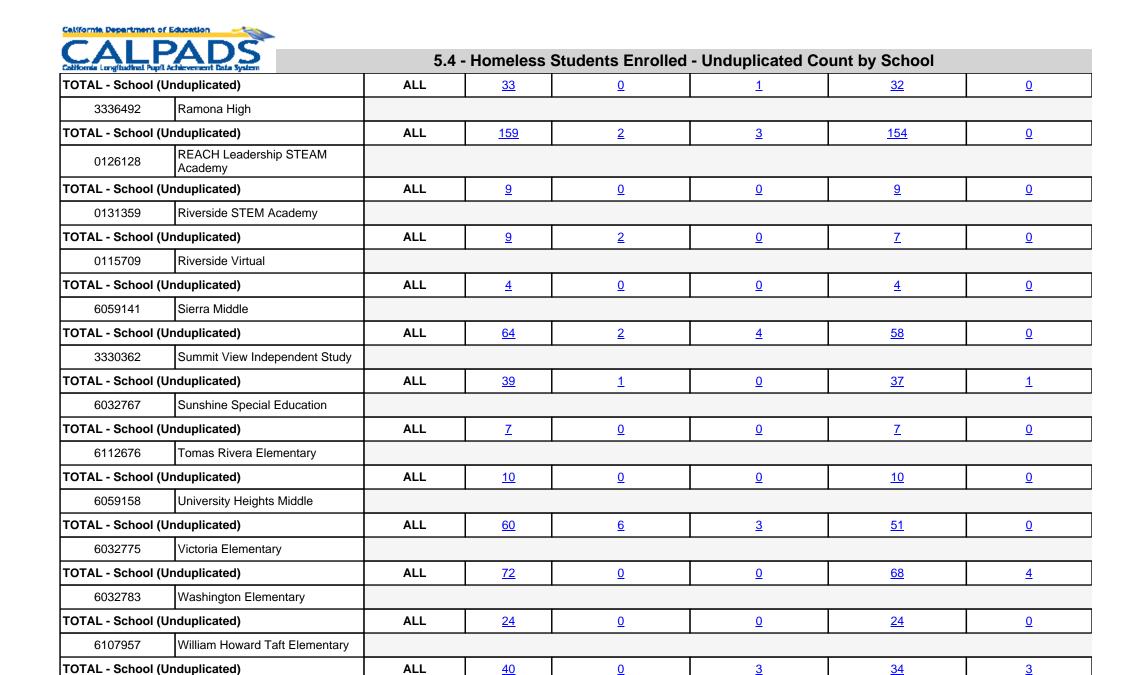

| School Code                   | School Name                  | Grade | Total by<br>Grade | Temporary Shelters (100) | Hotels/Motels (110) | Temporarily<br>Doubled Up (120) | Temporarily<br>Unsheltered (130) |
|-------------------------------|------------------------------|-------|-------------------|--------------------------|---------------------|---------------------------------|----------------------------------|
| 3336955                       | Abraham Lincoln Continuation |       | •                 |                          |                     |                                 |                                  |
| TOTAL - School (Unduplicated) |                              | ALL   | <u>17</u>         | <u>0</u>                 | <u>0</u>            | <u>17</u>                       | <u>0</u>                         |
| 6032528                       | Adams Elementary             |       | •                 |                          |                     |                                 |                                  |
| TOTAL - School (Unduplicated) |                              | ALL   | <u>50</u>         | <u>0</u>                 | <u>2</u>            | <u>48</u>                       | <u>0</u>                         |
| 6032536                       | Alcott Elementary            |       | •                 |                          |                     |                                 |                                  |
| TOTAL - School (Unduplicated) |                              | ALL   | <u>47</u>         | <u>0</u>                 | <u>0</u>            | <u>43</u>                       | <u>4</u>                         |
| 6112668                       | Amelia Earhart Middle        |       | •                 |                          |                     |                                 |                                  |
| TOTAL - School (Unduplicated) |                              | ALL   | <u>20</u>         | <u>0</u>                 | <u>0</u>            | <u>20</u>                       | <u>0</u>                         |
| 3330024                       | Arlington High               |       | •                 |                          |                     |                                 |                                  |
| TOTAL - School (Unduplicated) |                              | ALL   | <u>103</u>        | 2                        | <u>0</u>            | <u>100</u>                      | 1                                |
| 6109011                       | Benjamin Franklin Elementary |       | •                 |                          |                     |                                 |                                  |
| TOTAL - School (Unduplicated) |                              | ALL   | <u>21</u>         | <u>0</u>                 | <u>0</u>            | <u>21</u>                       | <u>0</u>                         |
| 6032544                       | Bryant Elementary            |       | •                 |                          |                     |                                 |                                  |
| TOTAL - School (Unduplicated) |                              | ALL   | <u>38</u>         | <u>3</u>                 | <u>8</u>            | <u>26</u>                       | 1                                |
| 6032569                       | Castle View Elementary       |       | •                 |                          |                     |                                 |                                  |
| TOTAL - School (Unduplicated) |                              | ALL   | <u>14</u>         | <u>3</u>                 | 1                   | <u>10</u>                       | <u>0</u>                         |
| 6059125                       | Central Middle               |       |                   |                          |                     |                                 |                                  |
| TOTAL - School (Unduplicated) |                              | ALL   | <u>34</u>         | <u>0</u>                 | 2                   | <u>31</u>                       | 1                                |
| 6061790                       | Chemawa Middle               |       | •                 | •                        |                     |                                 | •                                |