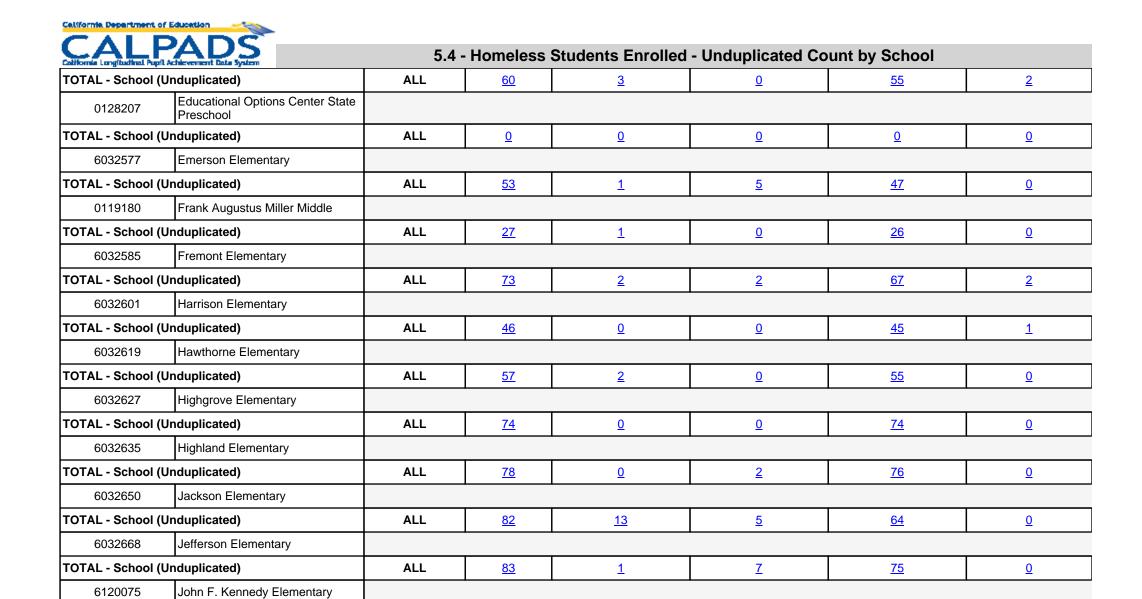

| School Code                   | School Name                  | Grade | Total by<br>Grade | Temporary Shelters (100) | Hotels/Motels (110) | Temporarily<br>Doubled Up (120) | Temporarily<br>Unsheltered (130) |
|-------------------------------|------------------------------|-------|-------------------|--------------------------|---------------------|---------------------------------|----------------------------------|
| 3336955                       | Abraham Lincoln Continuation |       | •                 |                          |                     |                                 |                                  |
| TOTAL - School (Unduplicated) |                              | ALL   | <u>17</u>         | <u>0</u>                 | <u>0</u>            | <u>17</u>                       | <u>0</u>                         |
| 6032528                       | Adams Elementary             |       | •                 |                          |                     |                                 |                                  |
| TOTAL - School (Unduplicated) |                              | ALL   | <u>50</u>         | <u>0</u>                 | <u>2</u>            | <u>48</u>                       | <u>0</u>                         |
| 6032536                       | Alcott Elementary            |       | •                 |                          |                     |                                 |                                  |
| TOTAL - School (Unduplicated) |                              | ALL   | <u>47</u>         | <u>0</u>                 | <u>0</u>            | <u>43</u>                       | <u>4</u>                         |
| 6112668                       | Amelia Earhart Middle        |       | •                 |                          |                     |                                 |                                  |
| TOTAL - School (Unduplicated) |                              | ALL   | <u>20</u>         | <u>0</u>                 | <u>0</u>            | <u>20</u>                       | <u>0</u>                         |
| 3330024                       | Arlington High               |       | •                 |                          |                     |                                 |                                  |
| TOTAL - School (Unduplicated) |                              | ALL   | <u>103</u>        | 2                        | <u>0</u>            | <u>100</u>                      | 1                                |
| 6109011                       | Benjamin Franklin Elementary |       | •                 |                          |                     |                                 |                                  |
| TOTAL - School (Unduplicated) |                              | ALL   | <u>21</u>         | <u>0</u>                 | <u>0</u>            | <u>21</u>                       | <u>0</u>                         |
| 6032544                       | Bryant Elementary            |       | •                 |                          |                     |                                 |                                  |
| TOTAL - School (Unduplicated) |                              | ALL   | <u>38</u>         | <u>3</u>                 | <u>8</u>            | <u>26</u>                       | 1                                |
| 6032569                       | Castle View Elementary       |       | •                 |                          |                     |                                 |                                  |
| TOTAL - School (Unduplicated) |                              | ALL   | <u>14</u>         | <u>3</u>                 | 1                   | <u>10</u>                       | <u>0</u>                         |
| 6059125                       | Central Middle               |       |                   |                          |                     |                                 |                                  |
| TOTAL - School (Unduplicated) |                              | ALL   | <u>34</u>         | <u>0</u>                 | 2                   | <u>31</u>                       | 1                                |
| 6061790                       | Chemawa Middle               |       | •                 | •                        |                     |                                 | •                                |