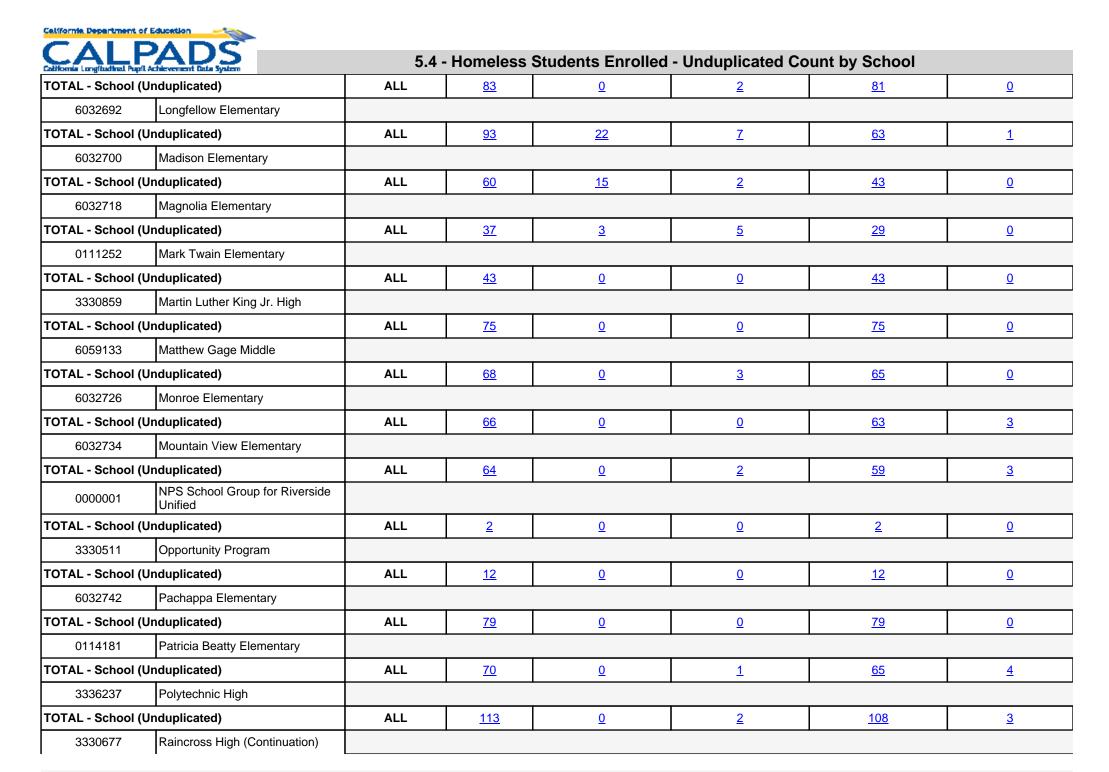

| School Code                   | School Name                  | Grade | Total by<br>Grade | Temporary Shelters (100) | Hotels/Motels (110) | Temporarily<br>Doubled Up (120) | Temporarily<br>Unsheltered (130) |
|-------------------------------|------------------------------|-------|-------------------|--------------------------|---------------------|---------------------------------|----------------------------------|
| 3336955                       | Abraham Lincoln Continuation |       | •                 |                          |                     |                                 |                                  |
| TOTAL - School (Unduplicated) |                              | ALL   | <u>17</u>         | <u>0</u>                 | <u>0</u>            | <u>17</u>                       | <u>0</u>                         |
| 6032528                       | Adams Elementary             |       | •                 |                          |                     |                                 |                                  |
| TOTAL - School (Unduplicated) |                              | ALL   | <u>50</u>         | <u>0</u>                 | <u>2</u>            | <u>48</u>                       | <u>0</u>                         |
| 6032536                       | Alcott Elementary            |       | •                 |                          |                     |                                 |                                  |
| TOTAL - School (Unduplicated) |                              | ALL   | <u>47</u>         | <u>0</u>                 | <u>0</u>            | <u>43</u>                       | <u>4</u>                         |
| 6112668                       | Amelia Earhart Middle        |       | •                 |                          |                     |                                 |                                  |
| TOTAL - School (Unduplicated) |                              | ALL   | <u>20</u>         | <u>0</u>                 | <u>0</u>            | <u>20</u>                       | <u>0</u>                         |
| 3330024                       | Arlington High               |       | •                 |                          |                     |                                 |                                  |
| TOTAL - School (Unduplicated) |                              | ALL   | <u>103</u>        | 2                        | <u>0</u>            | <u>100</u>                      | 1                                |
| 6109011                       | Benjamin Franklin Elementary |       | •                 |                          |                     |                                 |                                  |
| TOTAL - School (Unduplicated) |                              | ALL   | <u>21</u>         | <u>0</u>                 | <u>0</u>            | <u>21</u>                       | <u>0</u>                         |
| 6032544                       | Bryant Elementary            |       | •                 |                          |                     |                                 |                                  |
| TOTAL - School (Unduplicated) |                              | ALL   | <u>38</u>         | <u>3</u>                 | <u>8</u>            | <u>26</u>                       | 1                                |
| 6032569                       | Castle View Elementary       |       | •                 |                          |                     |                                 |                                  |
| TOTAL - School (Unduplicated) |                              | ALL   | <u>14</u>         | <u>3</u>                 | 1                   | <u>10</u>                       | <u>0</u>                         |
| 6059125                       | Central Middle               |       |                   |                          |                     |                                 |                                  |
| TOTAL - School (Unduplicated) |                              | ALL   | <u>34</u>         | <u>0</u>                 | 2                   | <u>31</u>                       | 1                                |
| 6061790                       | Chemawa Middle               |       | •                 | •                        |                     |                                 | •                                |